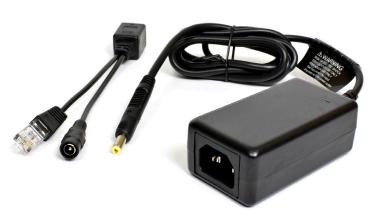

#### **OVERVIEW**

The Switch Back M8RX **POE Power Injector** provides 18 watts of 48 volt PoE+ power @ 375ma. The supply is universal, and can handle voltage inputs anywhere from 90 to 264 VAC, 50 or 60Hz.

This accessory includes:

- (1) Universal Power Supply
- (1) Power Cord
- (1) RJ45 Breakout Cable (standard T-568-B pinout)

#### CONNECTING

- 1. Insert the power supply male barrel connector into the corresponding female connector on the Breakout cable.
- 2. Plug the Breakout cable's male RJ45 connector into your network switch or computer.
- 3. The female RJ45 on the Breakout cable accepts your CAT5e or CAT6 cable connected to your PoE device.