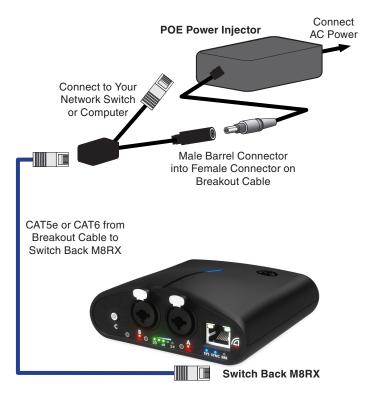

#### CONNECTING

- 1. Insert the power supply male barrel connector into the corresponding female connector on the Breakout cable.
- 2. Plug the Breakout cable's male RJ45 connector into your network switch or computer.
- 3. The female RJ45 on the Breakout cable accepts your CAT5e or CAT6 cable connected to your PoE device.

NOTE: The male RJ45 on the Breakout cable does not transfer power. It handles data only. Power is present ONLY at the female RJ45 receptacle.

### HOOK-UP DIAGRAM

Hear Technologies® 991 Discovery Drive Huntsville, AL 35806 www.HearTechnologies.com Phone: 1-256-922-1200 Fax: 1-256-922-1221