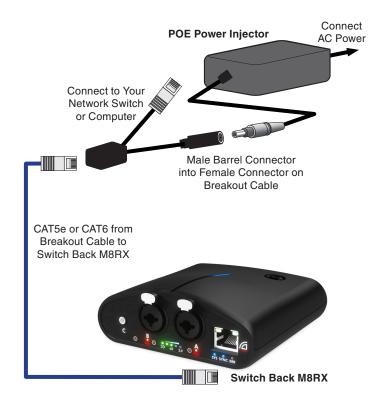

#### **HOOK-UP DIAGRAM**

#### CONNECTING

- Insert the power supply male barrel connector into the corresponding female connector on the Breakout cable.
- Plug the Breakout cable's male RJ45 connector into your network switch or computer.
- The female RJ45 on the Breakout cable accepts your CAT5e or CAT6 cable connected to your PoE device.

NOTE: The male RJ45 on the Breakout cable does not transfer power. It handles data only. Power is present ONLY at the female RJ45 receptacle.