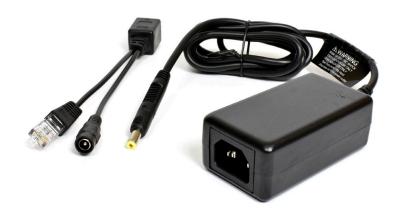

#### **OVERVIEW**

The Switch Back M8RX **POE Power Injector** provides 18 watts of 48 volt PoE+ power @ 375ma. The supply is universal, and can handle voltage inputs anywhere from 90 to 264 VAC, 50 or 60Hz.

This accessory includes:

- (1) Universal Power Supply
- (1) Power Cord
- (1) RJ45 Breakout Cable (standard T-568-B pinout)

#### CONNECTING

- Insert the power supply male barrel connector into the corresponding female connector on the Breakout cable.
- Plug the Breakout cable's male RJ45 connector into your network switch or computer.
- The female RJ45 on the Breakout cable accepts your CAT5e or CAT6 cable connected to your PoE device.